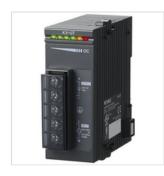

## KV-U7

AC Power Supply Unit with Output Current of 1.8 A

\*Please note that accessories depicted in the image are for illustrative purposes only and may not be included with the product.